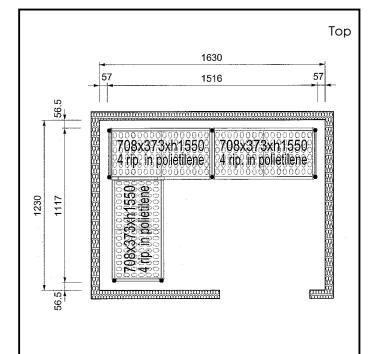

### Item No.

4-level shelving set. Designed for corner installation along the sides of the cold room. Louvered sectional polyethylene shelves (depth=373mm). Aluminium (20 micron) side uprights (height=1550mm). Adjustable feet.

### **Key Information:**

Uprights

137090 (CRS1612)2External dimensions, Width:708 mmExternal dimensions, Depth:373 mmExternal dimensions, Height:1550 mmMax loading weight:1040 kgNet weight:41 kg